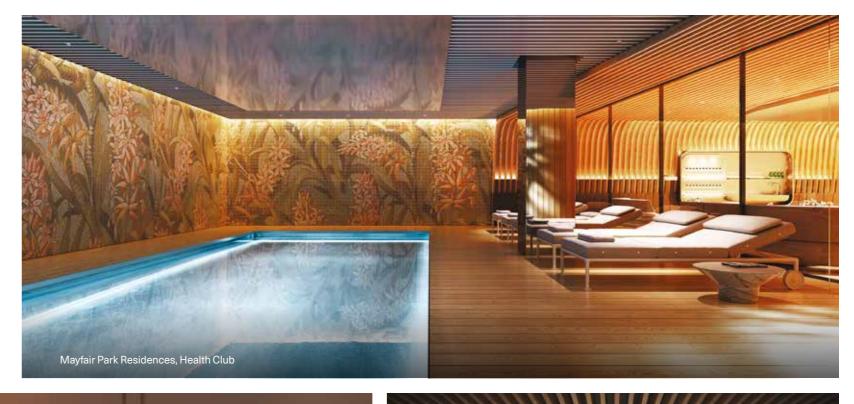

### PERFECT SECLUSION

The on-site spa includes a state-of-the-art fitness suite, swimming pool, lounge and private treatment rooms. Residents can take advantage of a wide range of specialist health and beauty treatments, as well as personal training sessions, yoga classes and swimming lessons.

#### In the 10,000 sq ft Health Club:

- Residents' lounge
- 2,250 sq ft state-of-the-art gym
- 20m heated swimming pool
- Separate sauna and steam rooms
- Hydrotherapy pool
- Two treatment rooms exclusive to residents
- Personal training area
- Private changing and shower rooms