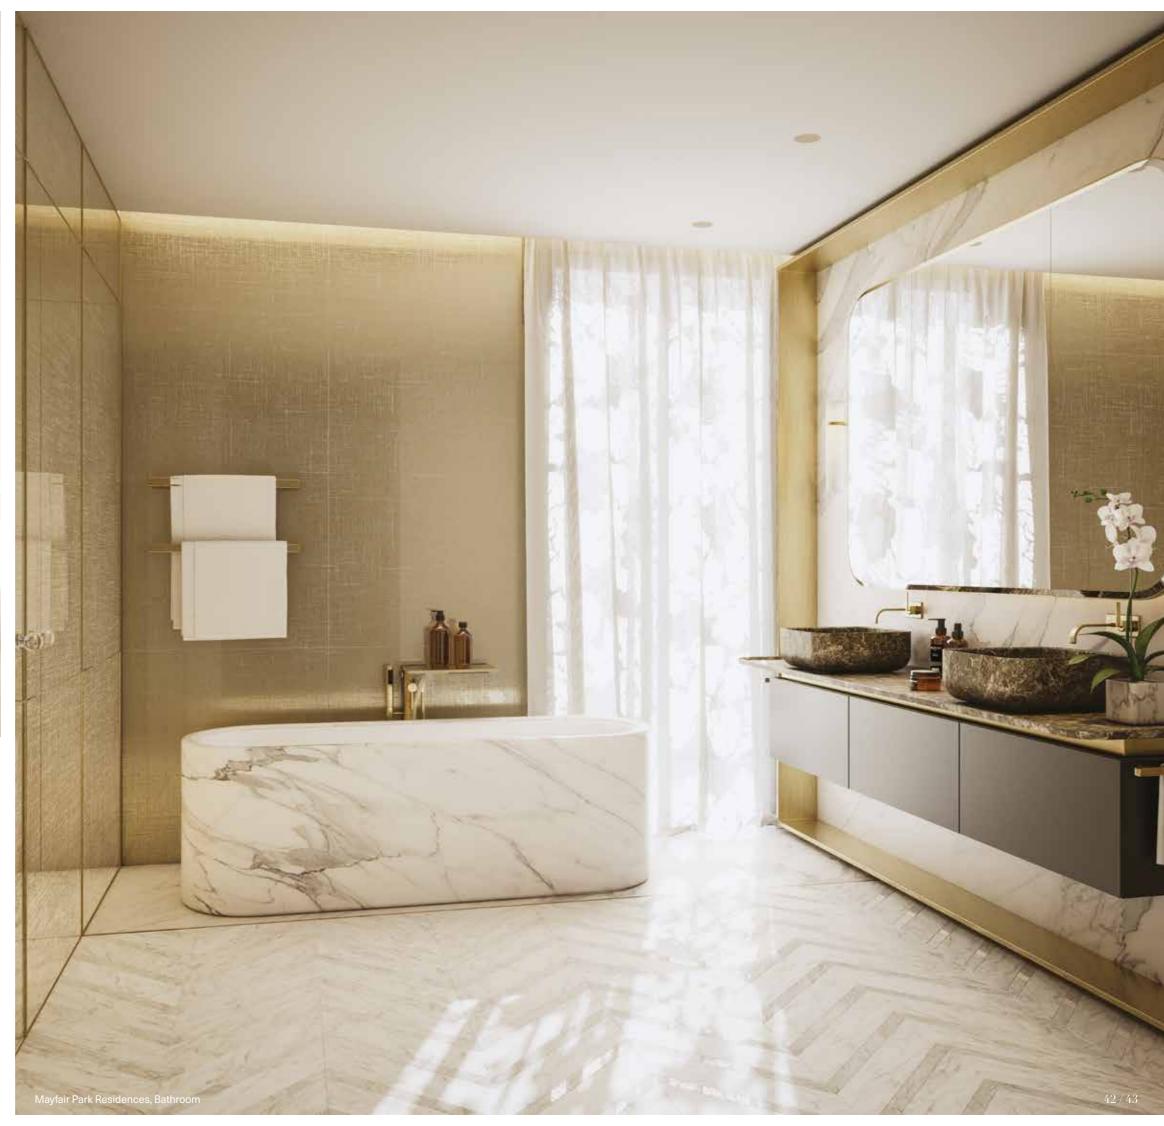

## The epitome of glamour

The master bathrooms feature floors laid with honed and polished marble tiles in a subtle chevron pattern, while the walls are lined with lustrous metallic mesh behind floor-to-ceiling glass. In this apartment, a marble-clad, freestanding bathtub quietly complements the marble feature wall behind the bespoke floating vanity unit.