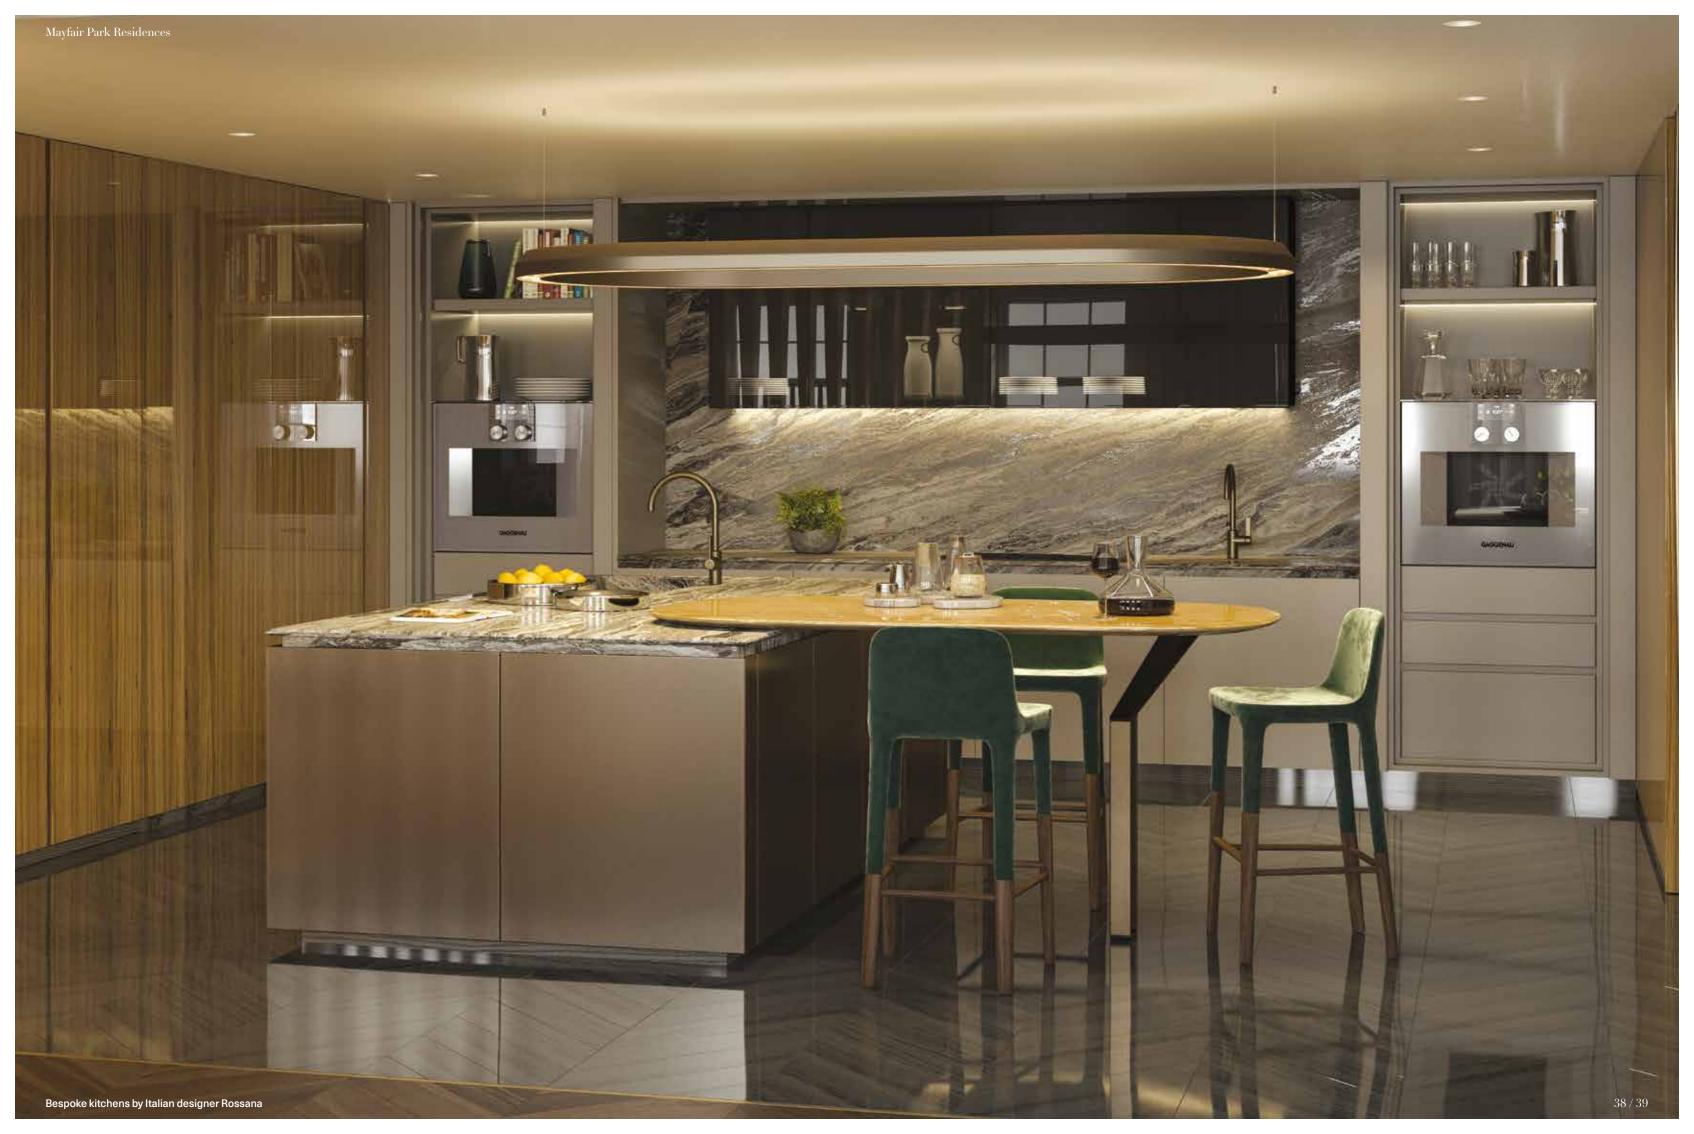

## An atmosphere of refined luxury

The apartment interiors mix timeless craftsmanship with the finest materials, offering a contemporary take on period details such as the polished oak parquet floors and statement fire surrounds.