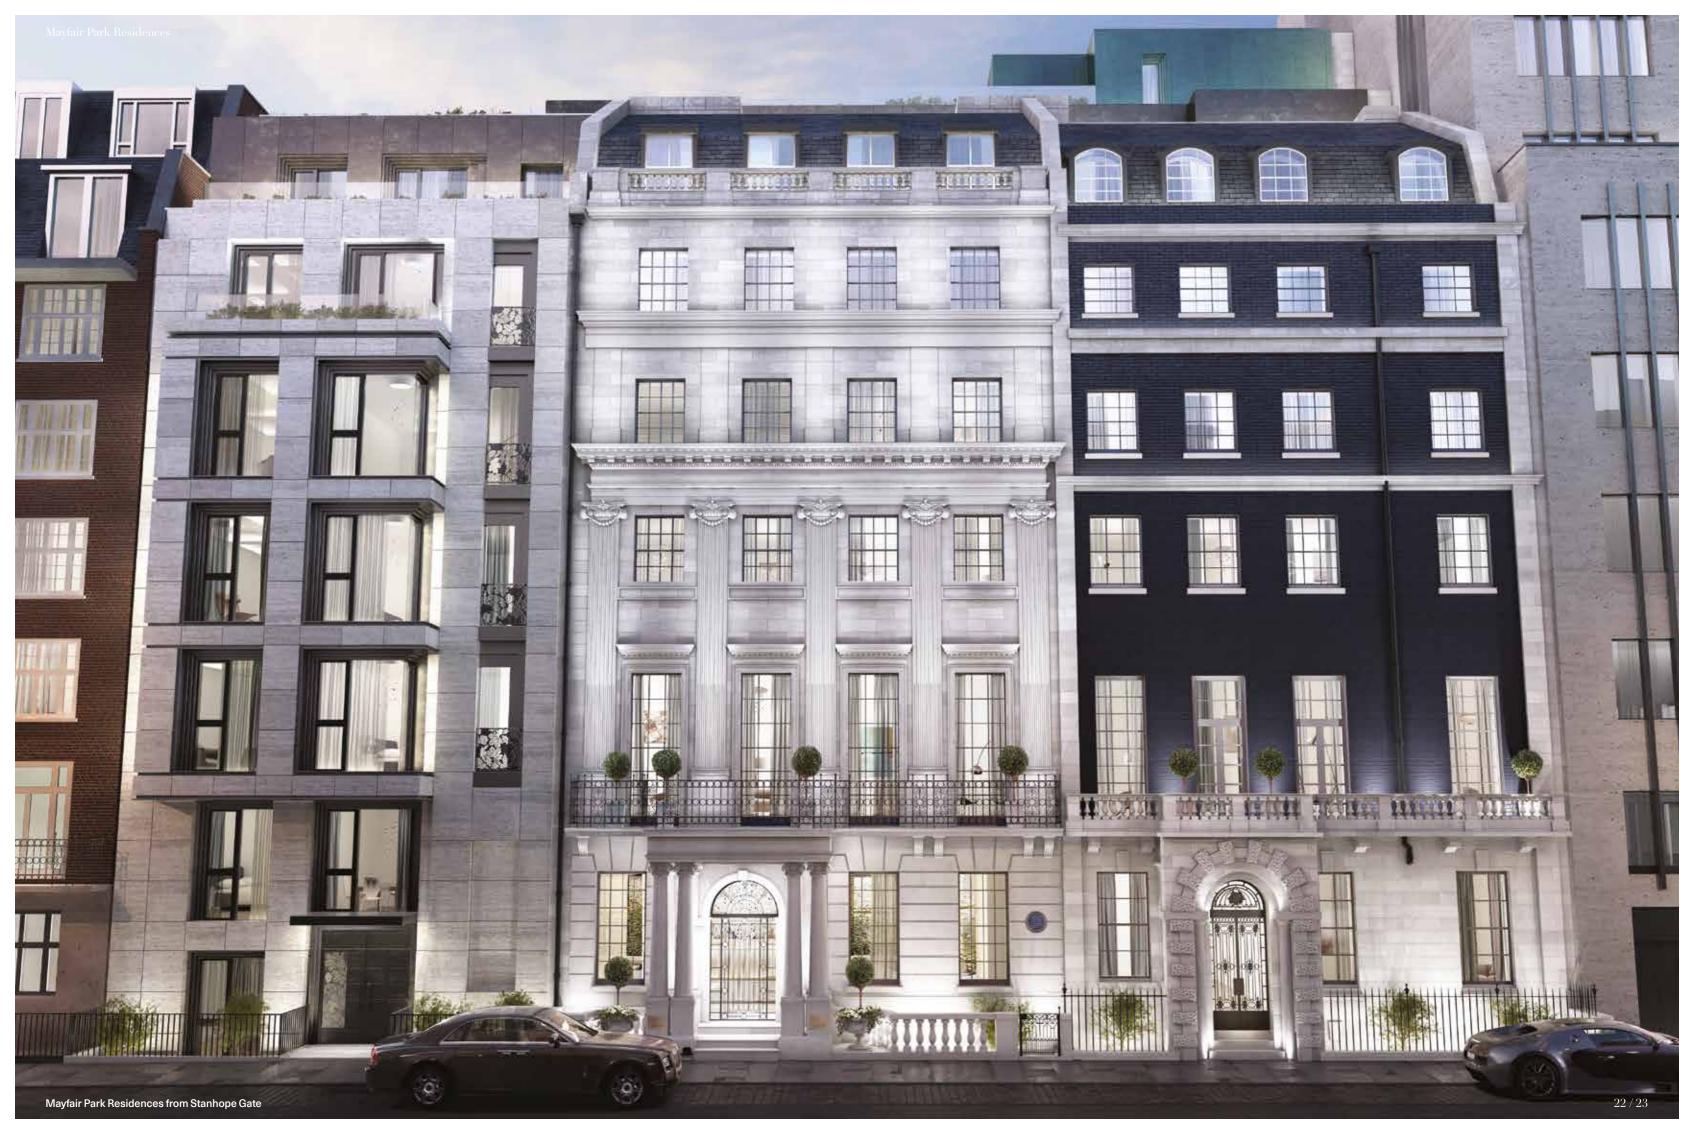

# THE BUILDING OF A HERITAGE

By marrying traditional skills with contemporary imagination, Clivedale has realised an impressive development destined to become a treasured feature of the Mayfair scene.

### A seamless blend of traditional and contemporary

The grand Curzon Street elevations of this ambitious development make a boldly modern statement. Their design provides a counterpoint to the immaculately restored Georgian façades on Stanhope Gate, one in black-painted brick, the other in Portland stone, which are continued by a third, more contemporary in feel, in hand-cut white travertine.