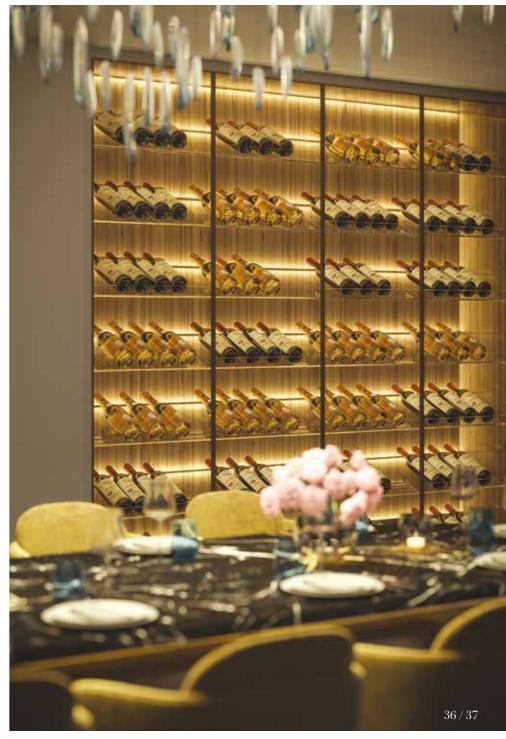

## An atmosphere of refined luxury

The apartment interiors mix timeless craftsmanship with the finest materials, offering a contemporary take on period details such as the polished oak parquet floors and statement fire surrounds.

## The epitome of glamour

The master bathrooms feature floors laid with honed and polished marble tiles in a subtle chevron pattern, while the walls are lined with lustrous metallic mesh behind floor-to-ceiling glass. In this apartment, a marble-clad, freestanding bathtub quietly complements the marble feature wall behind the bespoke floating vanity unit.