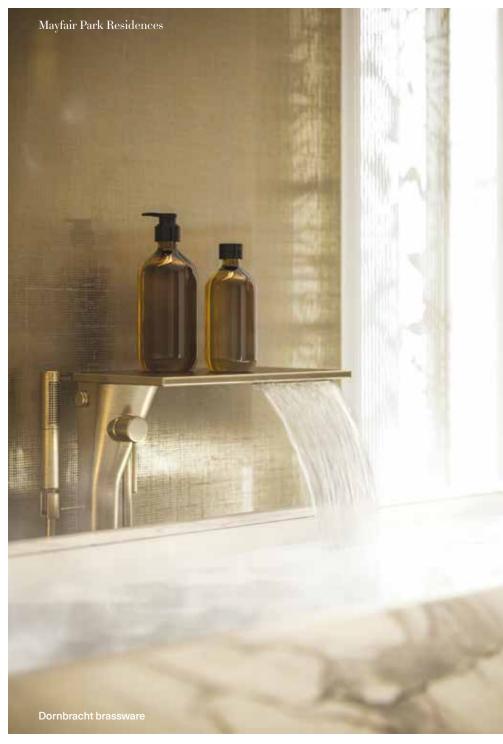

## The epitome of glamour

The master bathrooms feature floors laid with honed and polished marble tiles in a subtle chevron pattern, while the walls are lined with lustrous metallic mesh behind floor-to-ceiling glass. In this apartment, a marble-clad, freestanding bathtub quietly complements the marble feature wall behind the bespoke floating vanity unit.