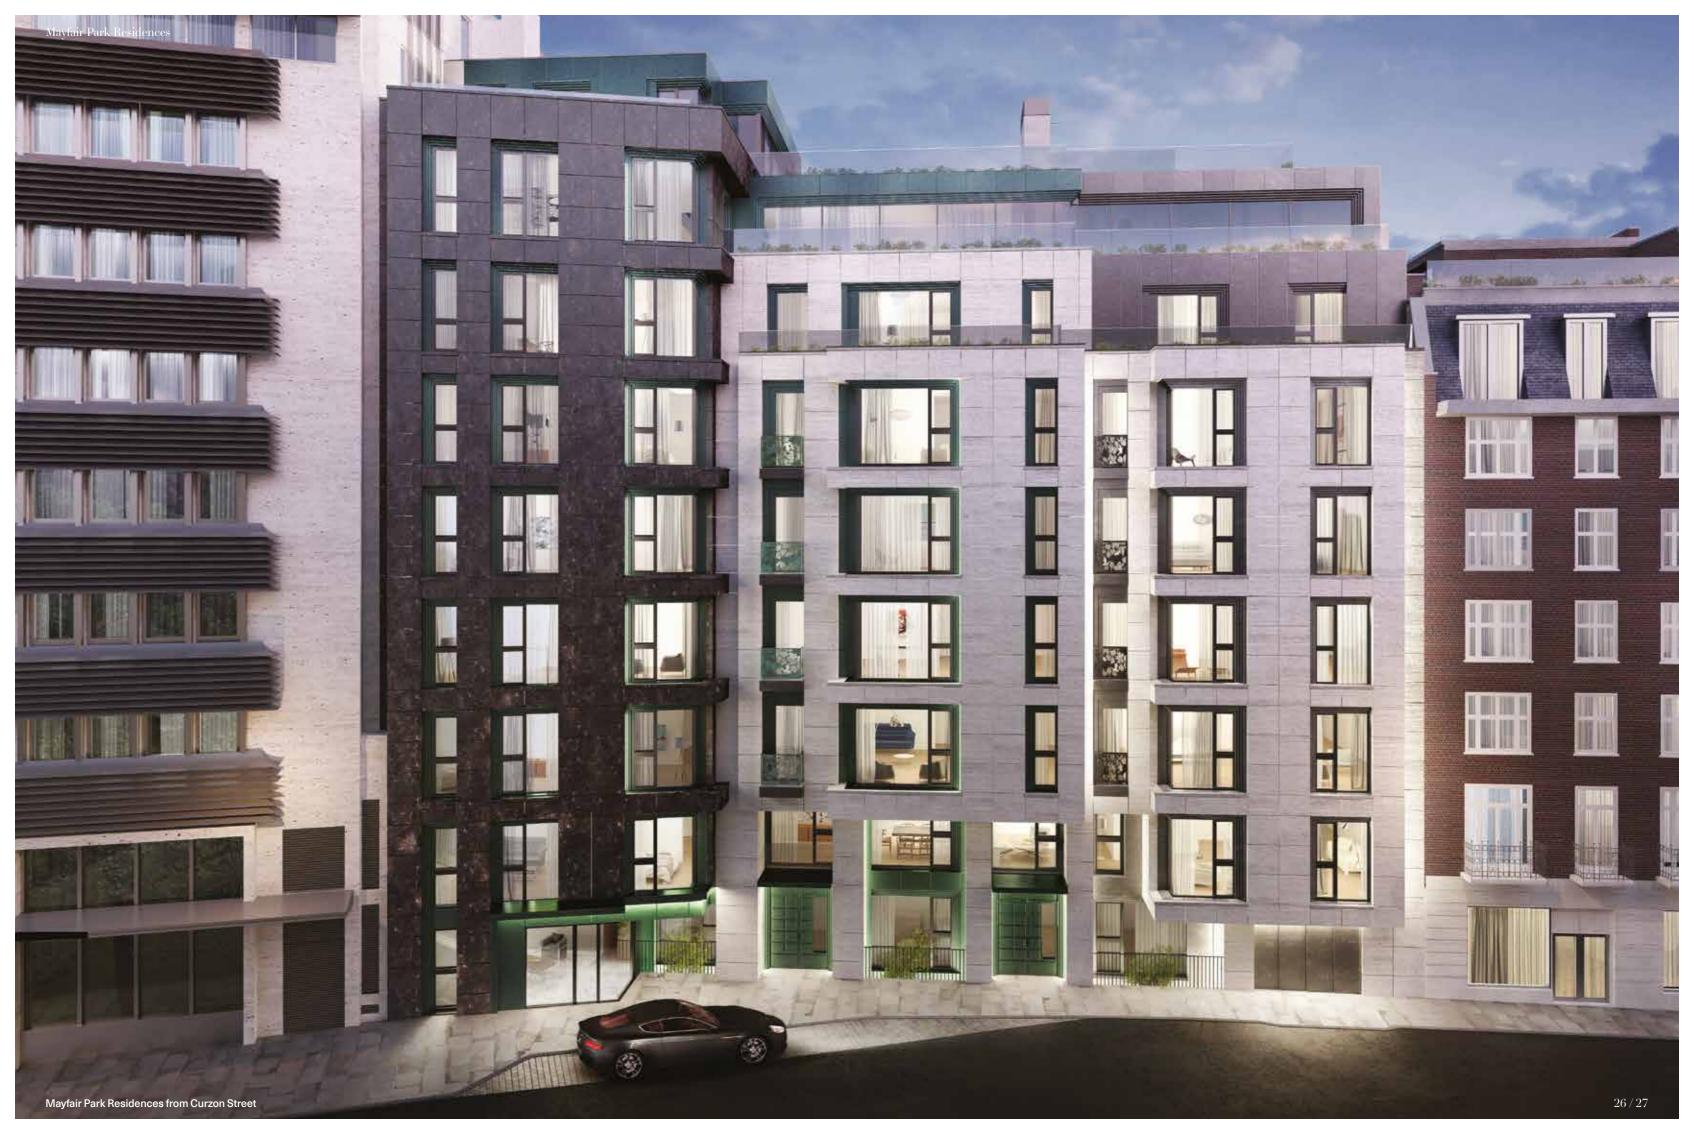

### A seamless blend of traditional and contemporary

The grand Curzon Street elevations of this ambitious development make a boldly modern statement. Their design provides a counterpoint to the immaculately restored Georgian façades on Stanhope Gate, one in black-painted brick, the other in Portland stone, which are continued by a third, more contemporary in feel, in hand-cut white travertine.