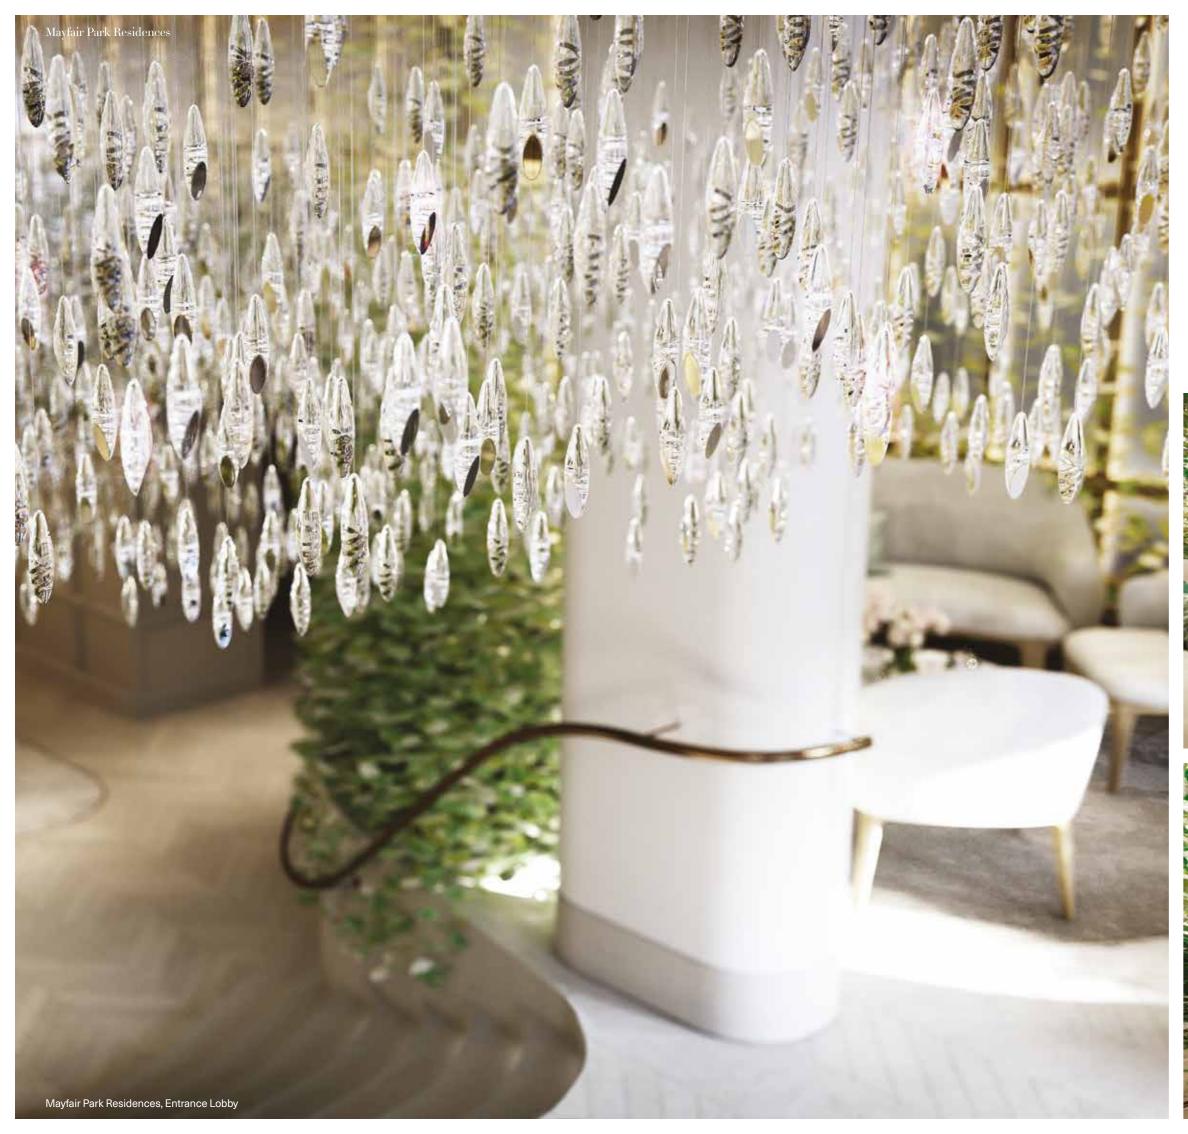

## An oasis of tranquility

For the reception area, Jouin Manku has created a bespoke chandelier which energises the entire space. Scattering light across floors of pale marble and limestone, it is flanked by two installations formed from over 1,000 hand-made porcelain leaves, in tribute to the natural beauty of Hyde Park.