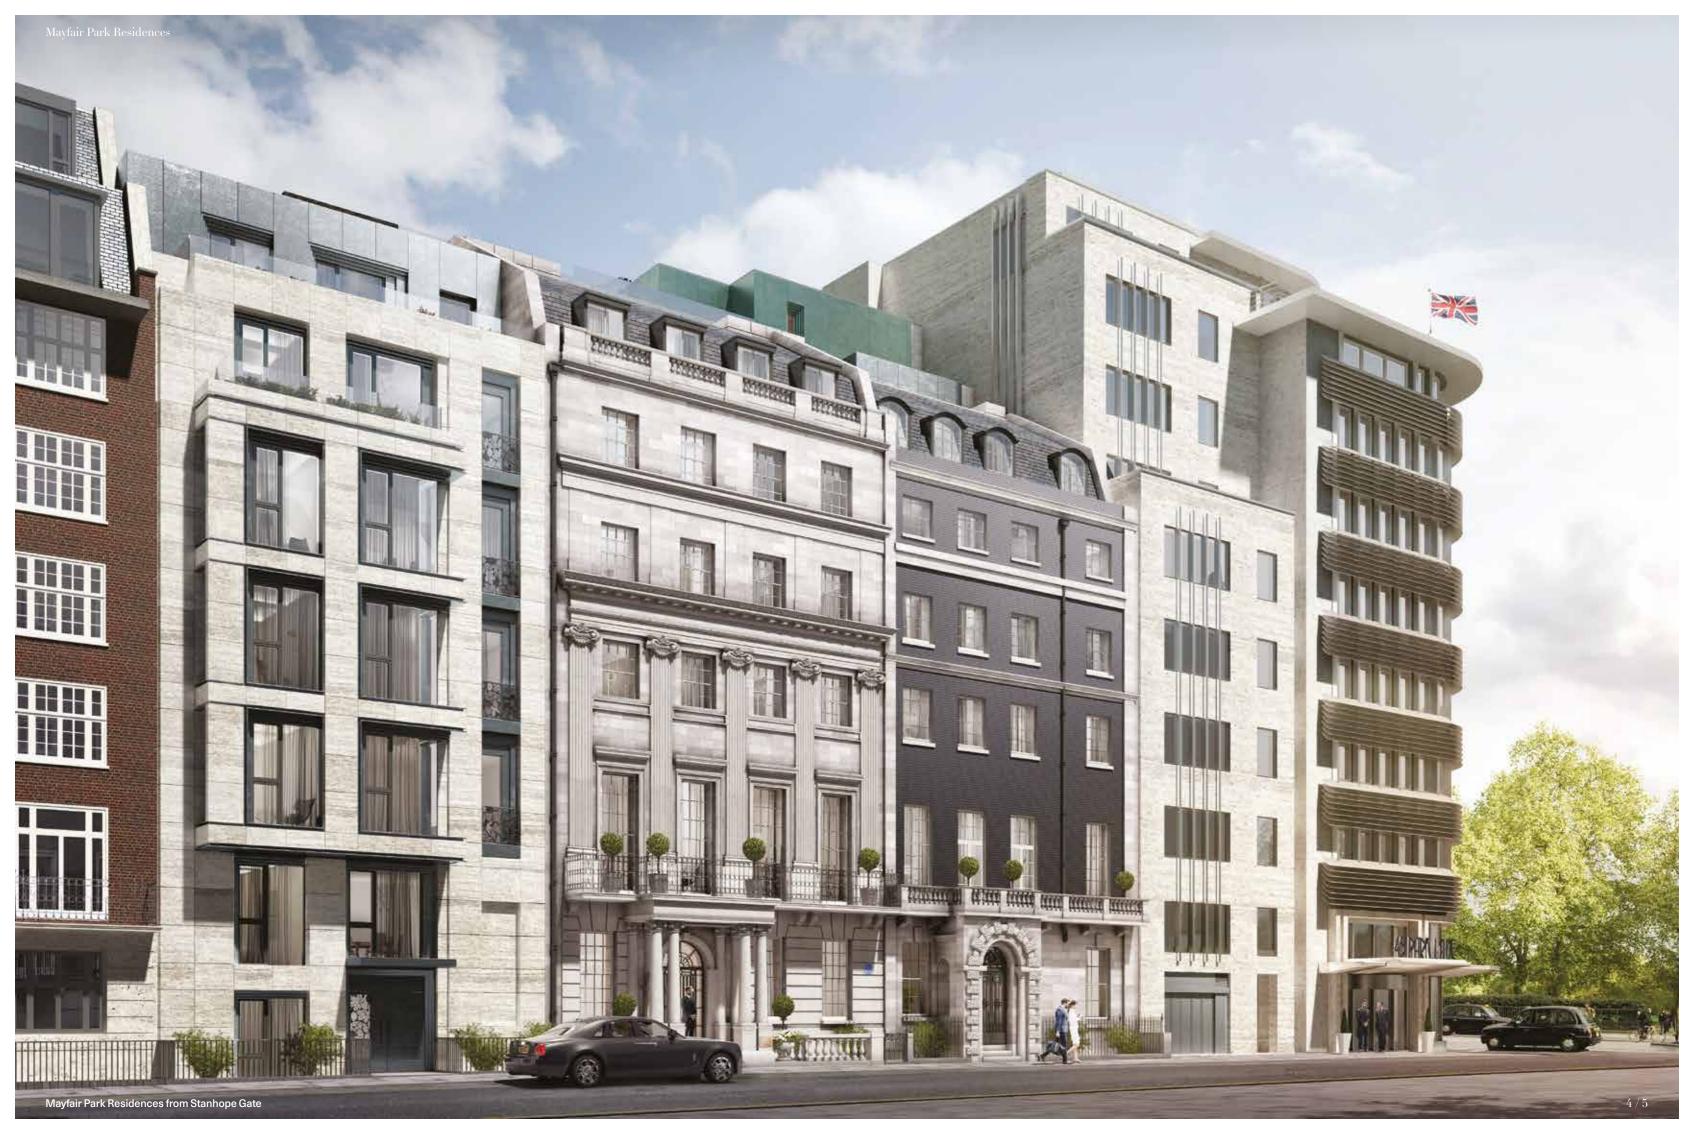

### A seamless blend of traditional and contemporary

The grand Curzon Street elevations of this ambitious development make a boldly modern statement. Their design provides a counterpoint to the immaculately restored Georgian façades on Stanhope Gate, one in black-painted brick, the other in Portland stone, which are continued by a third, more contemporary in feel, in hand-cut white travertine.