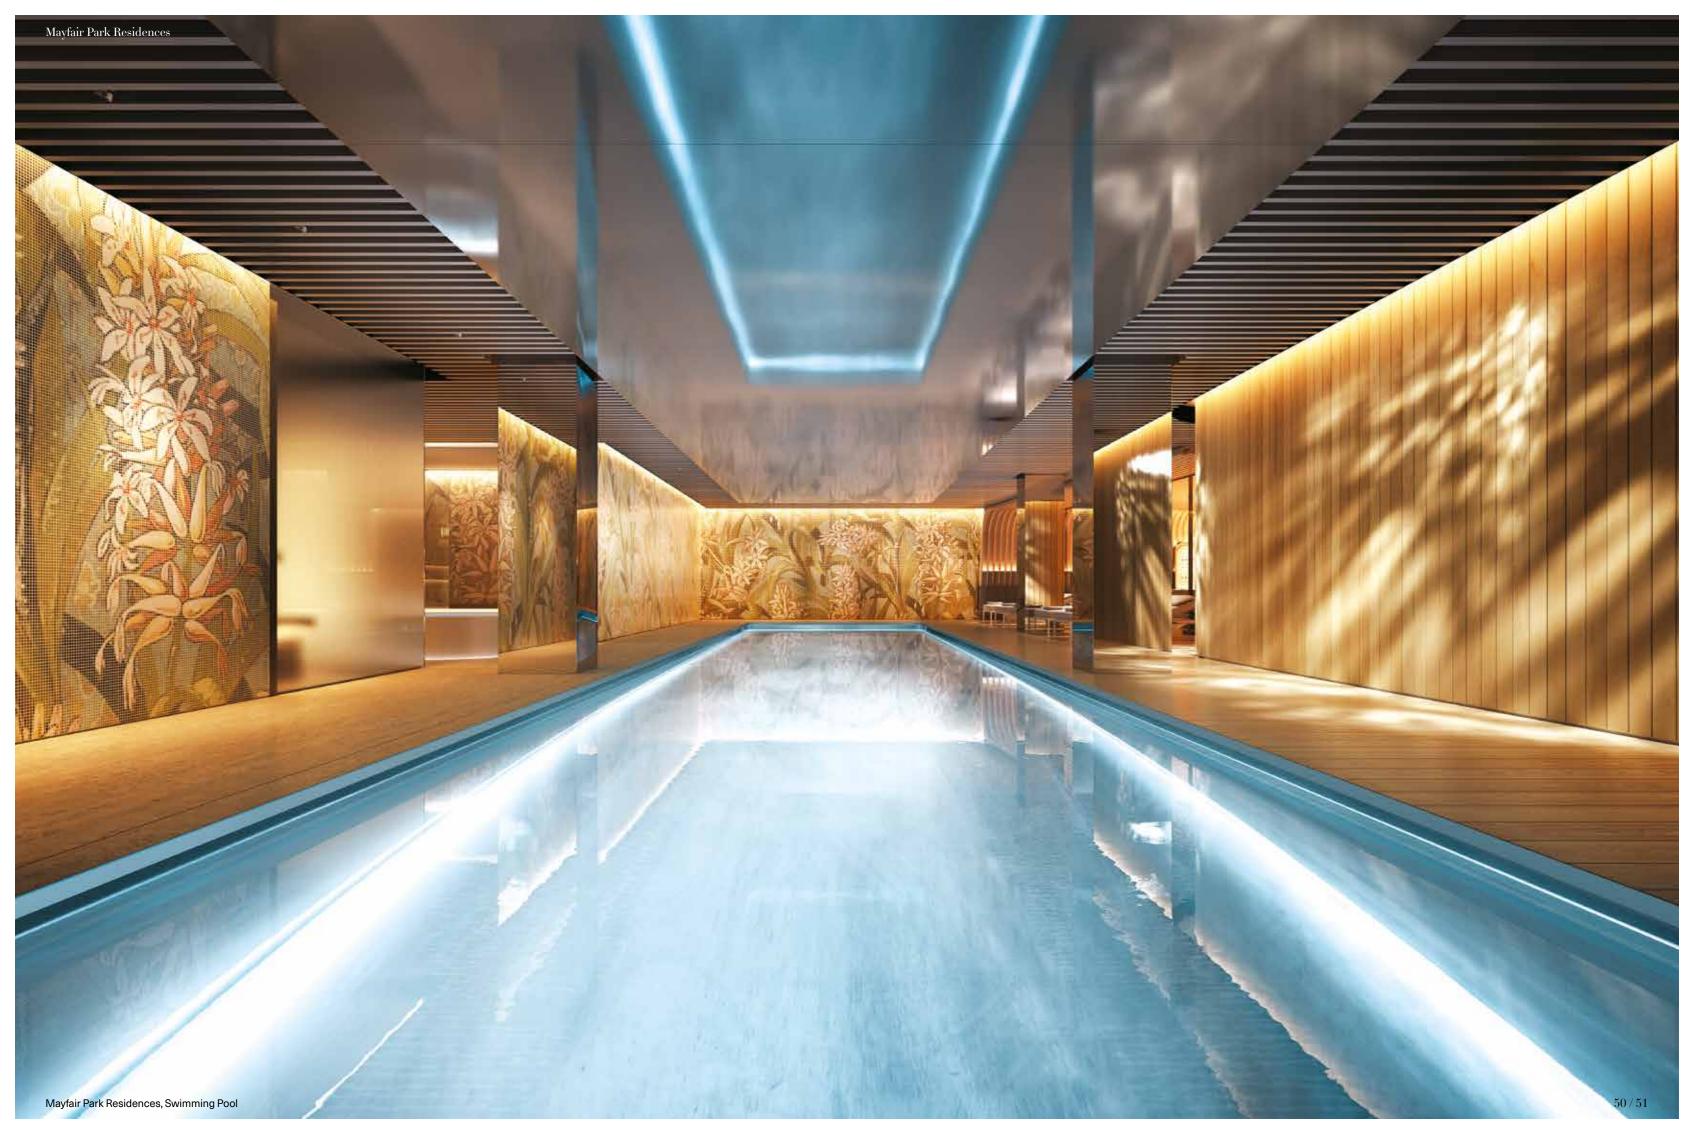

### PERFECT SECLUSION

The on-site spa includes a state-of-the-art fitness suite, swimming pool, lounge and private treatment rooms. Residents can take advantage of a wide range of specialist health and beauty treatments, as well as personal training sessions, yoga classes and swimming lessons.

### Room to relax

The spacious and comfortable residents' lounge, wrapped around the statement open fireplace, overlooks the swimming pool area with its mirrored ceiling and decorative mosaic walls.

#### In the 10,000 sq ft Health Club:

- Residents' lounge
- 2,250 sq ft state-of-the-art gym
- 20m heated swimming pool
- Separate sauna and steam rooms
- Hydrotherapy pool
- Two treatment rooms exclusive to residents
- Personal training area
- Private changing and shower rooms