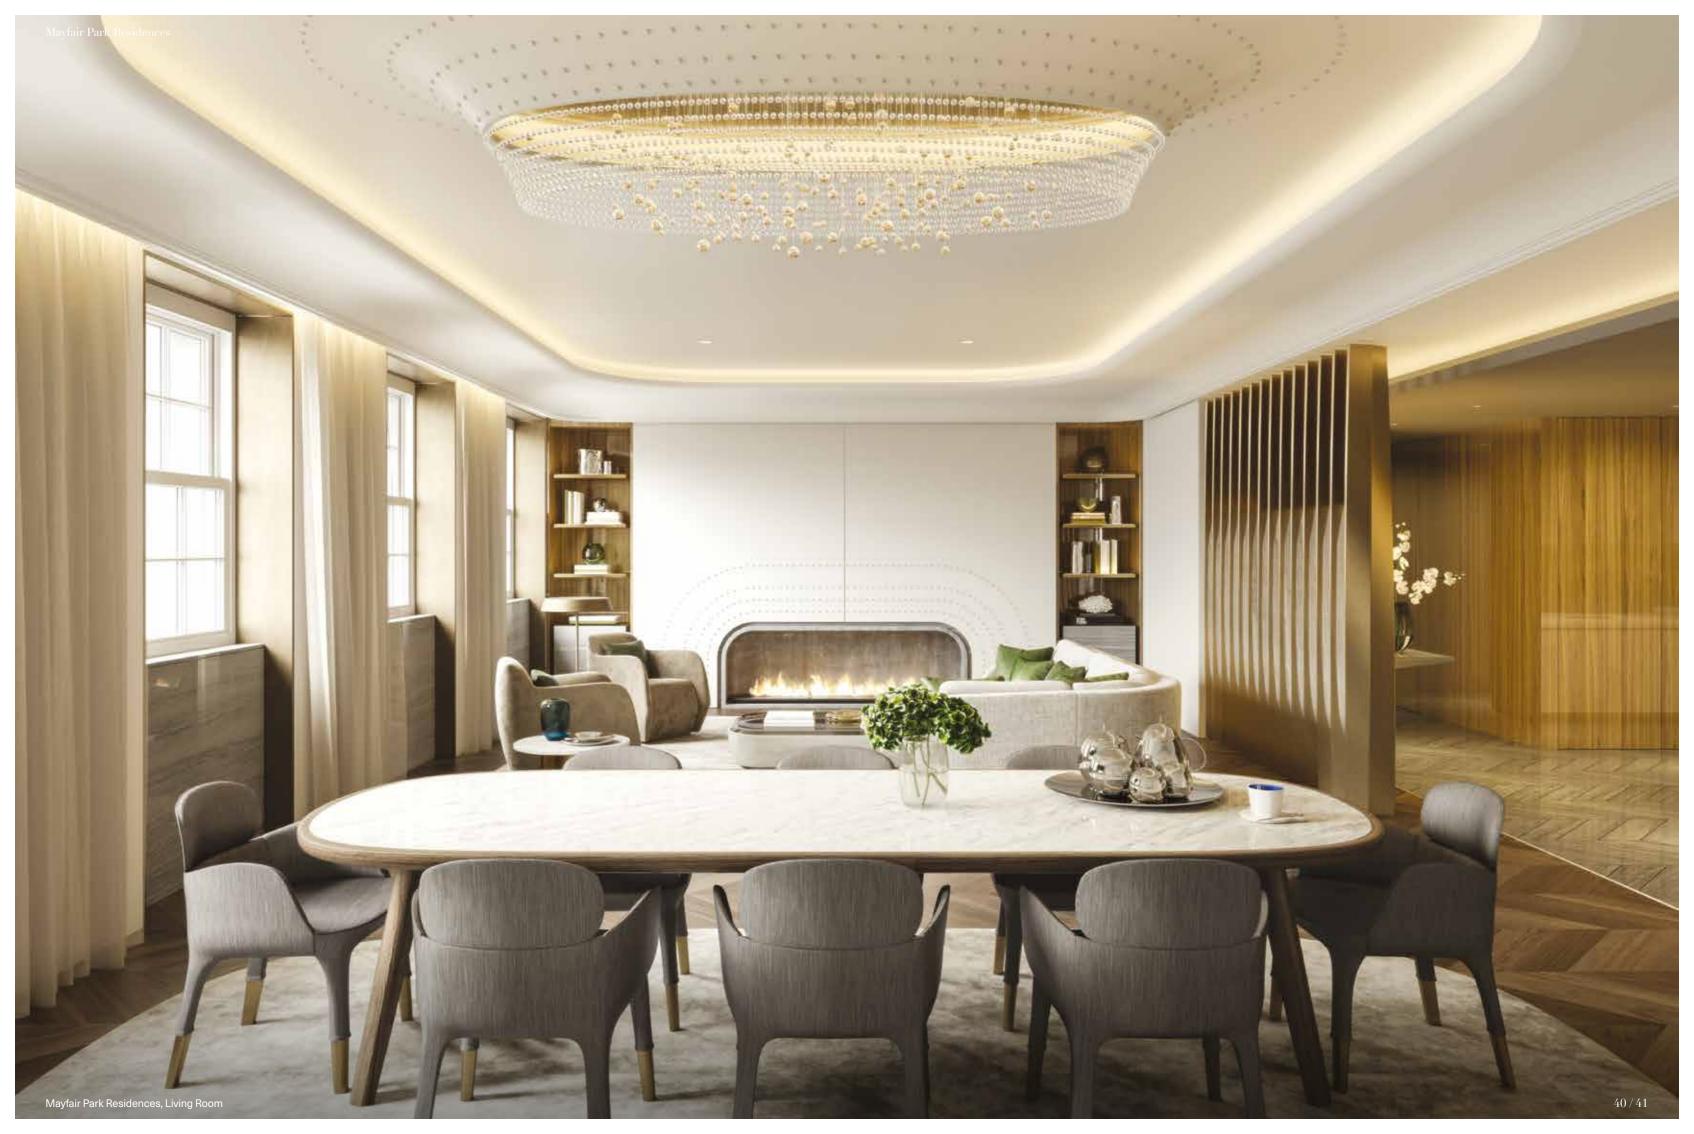

## An atmosphere of refined luxury

The apartment interiors mix timeless craftsmanship with the finest materials, offering a contemporary take on period details such as the polished oak parquet floors and statement fire surrounds.

### Room to relax

The spacious and comfortable residents' lounge, wrapped around the statement open fireplace, overlooks the swimming pool area with its mirrored ceiling and decorative mosaic walls.