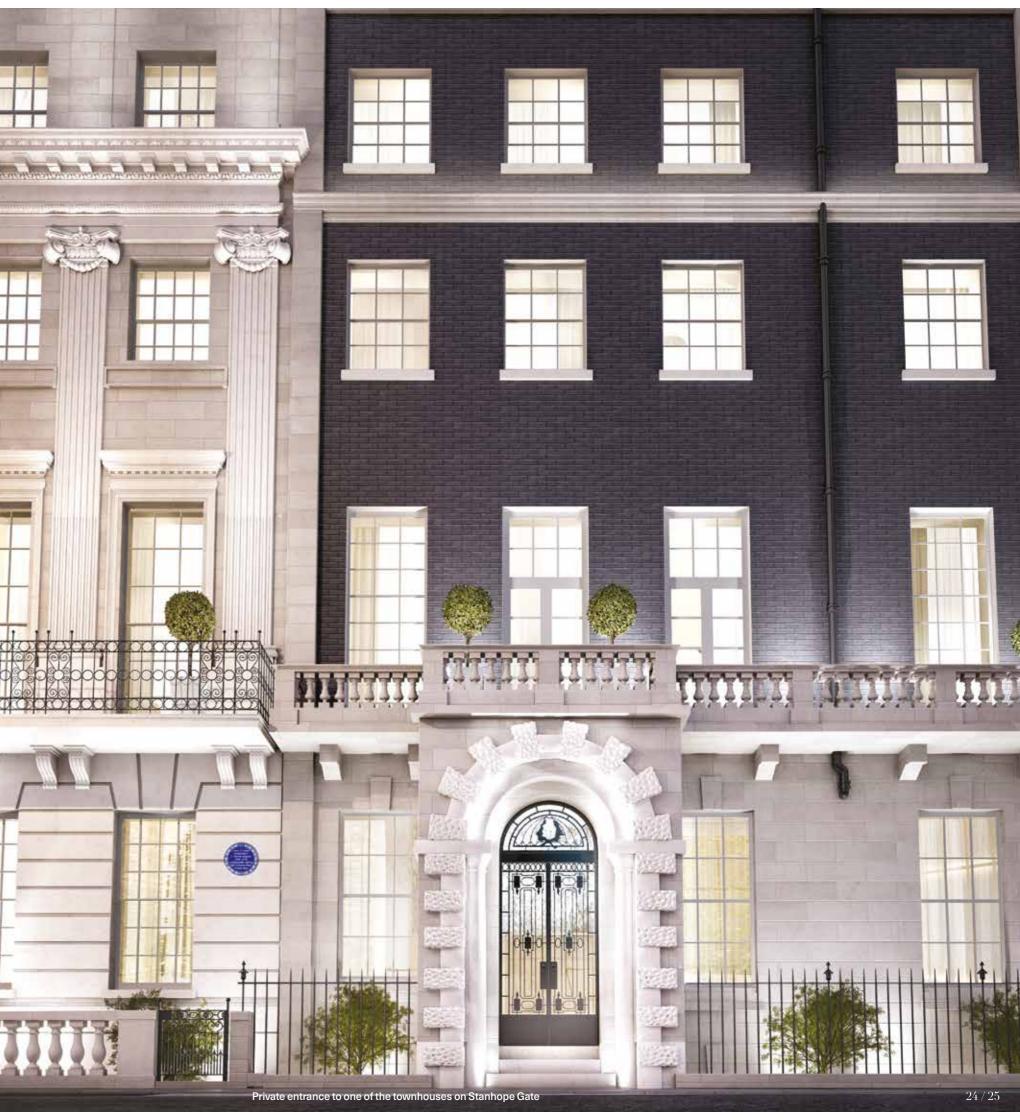

### A seamless blend of traditional and contemporary

The grand Curzon Street elevations of this ambitious development make a boldly modern statement. Their design provides a counterpoint to the immaculately restored Georgian façades on Stanhope Gate, one in black-painted brick, the other in Portland stone, which are continued by a third, more contemporary in feel, in hand-cut white travertine.