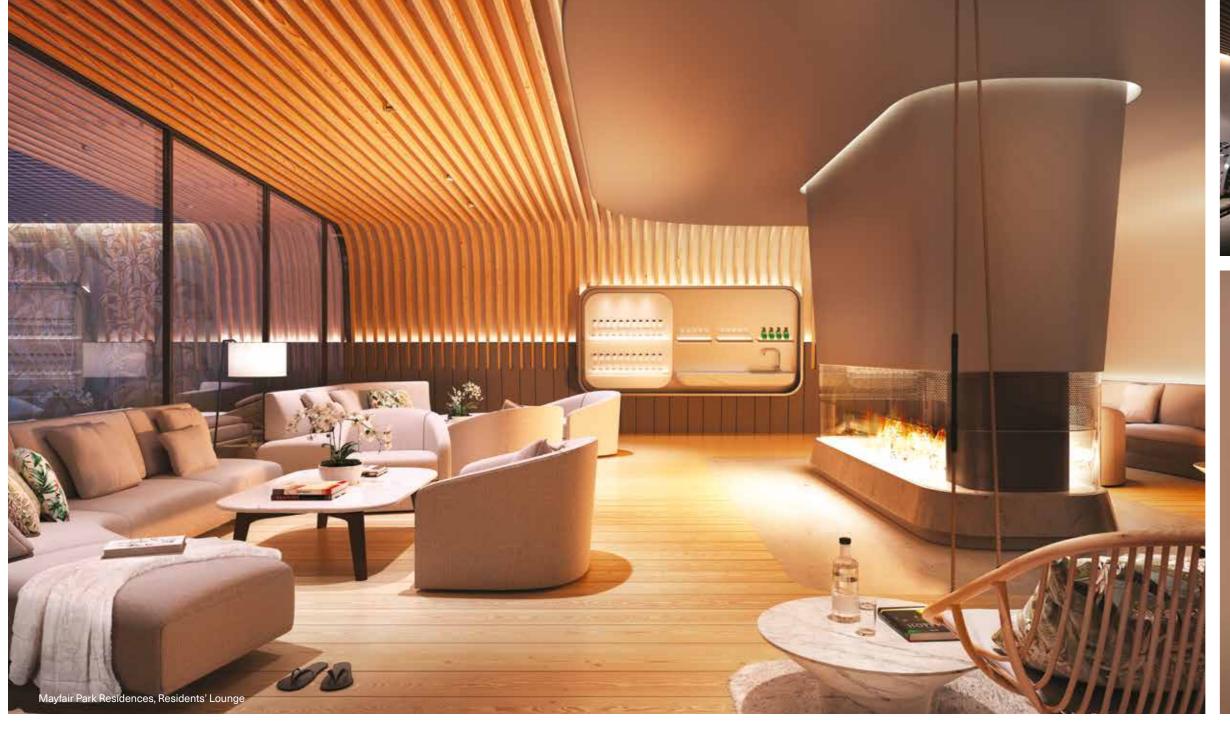

### Room to relax

The spacious and comfortable residents' lounge, wrapped around the statement open fireplace, overlooks the swimming pool area with its mirrored ceiling and decorative mosaic walls.