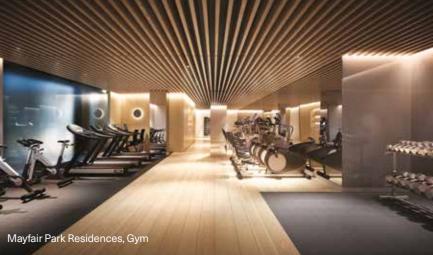

### PERFECT SECLUSION

The on-site spa includes a state-of-the-art fitness suite, swimming pool, lounge and private treatment rooms. Residents can take advantage of a wide range of specialist health and beauty treatments, as well as personal training sessions, yoga classes and swimming lessons.

#### In the 10,000 sq ft Health Club:

- Residents' lounge
- 2,250 sq ft state-of-the-art gym
- 20m heated swimming pool
- Separate sauna and steam rooms
- Hydrotherapy pool
- Two treatment rooms exclusive to residents
- Personal training area
- Private changing and shower rooms