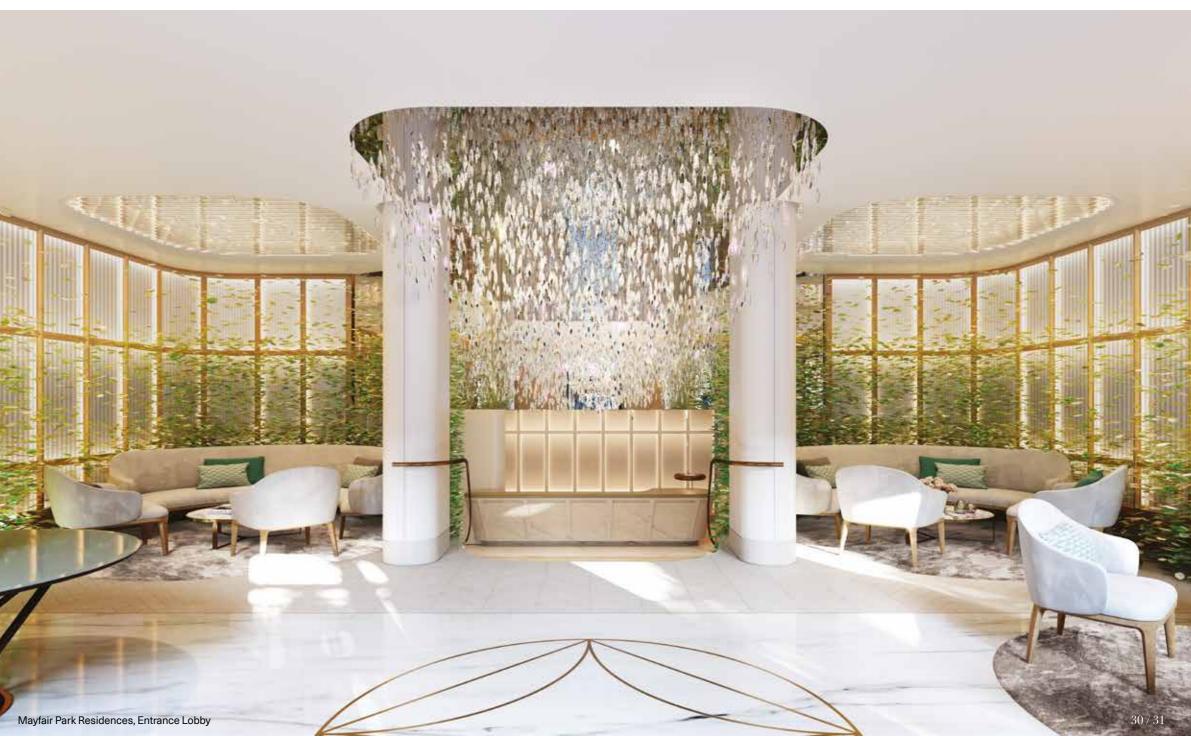

### A sense of arrival

Step inside and subtle modulations of colour and atmosphere offer a refreshing contrast to the bustling London streets. From the intimate welcome area, the sense of tranquility extends up through the core of the building and into the private lobbies that create a natural pause before arriving home.

## An oasis of tranquility

For the reception area, Jouin Manku has created a bespoke chandelier which energises the entire space. Scattering light across floors of pale marble and limestone, it is flanked by two installations formed from over 1,000 hand-made porcelain leaves, in tribute to the natural beauty of Hyde Park.