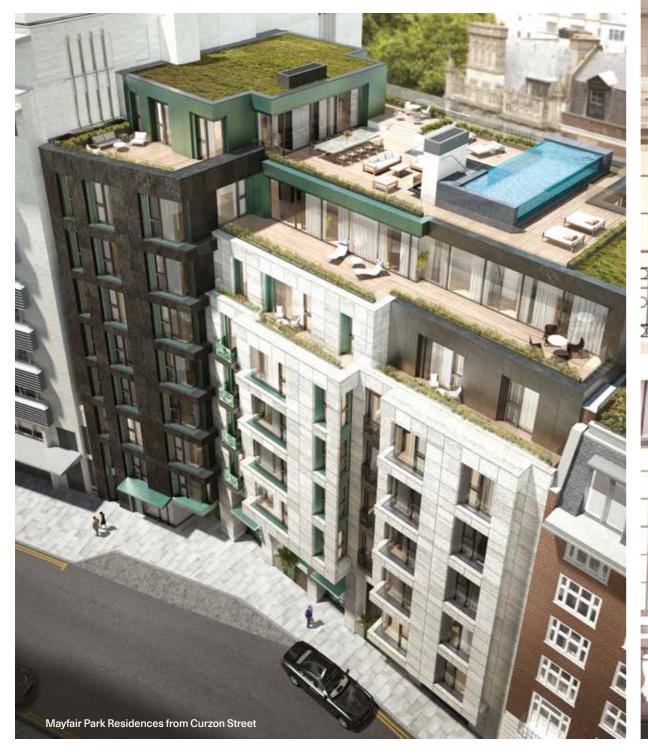

# THE BUILDING OF A HERITAGE

By marrying traditional skills with contemporary imagination, Clivedale has realised an impressive development destined to become a treasured feature of the Mayfair scene.

### A seamless blend of traditional and contemporary

The grand Curzon Street elevations of this ambitious development make a boldly modern statement. Their design provides a counterpoint to the immaculately restored Georgian façades on Stanhope Gate, one in black-painted brick, the other in Portland stone, which are continued by a third, more contemporary in feel, in hand-cut white travertine.