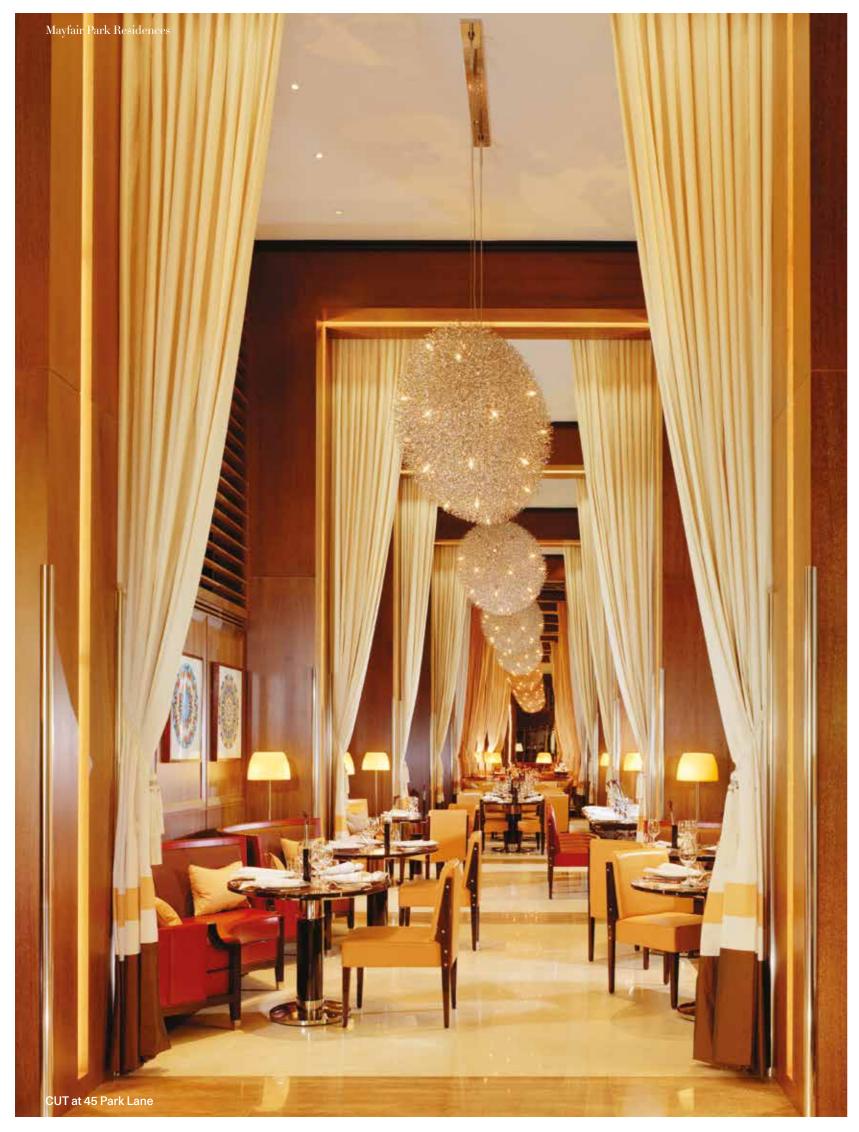

# THE NATURE OF A PLACE

Inspired by nature and blending historical references with custom-designed features, internationally renowned design practice Jouin Manku has created sumptuous interiors that are organic, elegant and evocative.

### A sense of arrival

Step inside and subtle modulations of colour and atmosphere offer a refreshing contrast to the bustling London streets. From the intimate welcome area, the sense of tranquility extends up through the core of the building and into the private lobbies that create a natural pause before arriving home.

## An oasis of tranquility

For the reception area, Jouin Manku has created a bespoke chandelier which energises the entire space. Scattering light across floors of pale marble and limestone, it is flanked by two installations formed from over 1,000 hand-made porcelain leaves, in tribute to the natural beauty of Hyde Park.