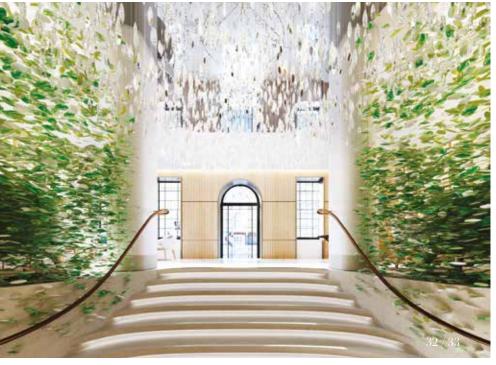

### A sense of arrival

Step inside and subtle modulations of colour and atmosphere offer a refreshing contrast to the bustling London streets. From the intimate welcome area, the sense of tranquility extends up through the core of the building and into the private lobbies that create a natural pause before arriving home.

## An oasis of tranquility

For the reception area, Jouin Manku has created a bespoke chandelier which energises the entire space. Scattering light across floors of pale marble and limestone, it is flanked by two installations formed from over 1,000 hand-made porcelain leaves, in tribute to the natural beauty of Hyde Park.